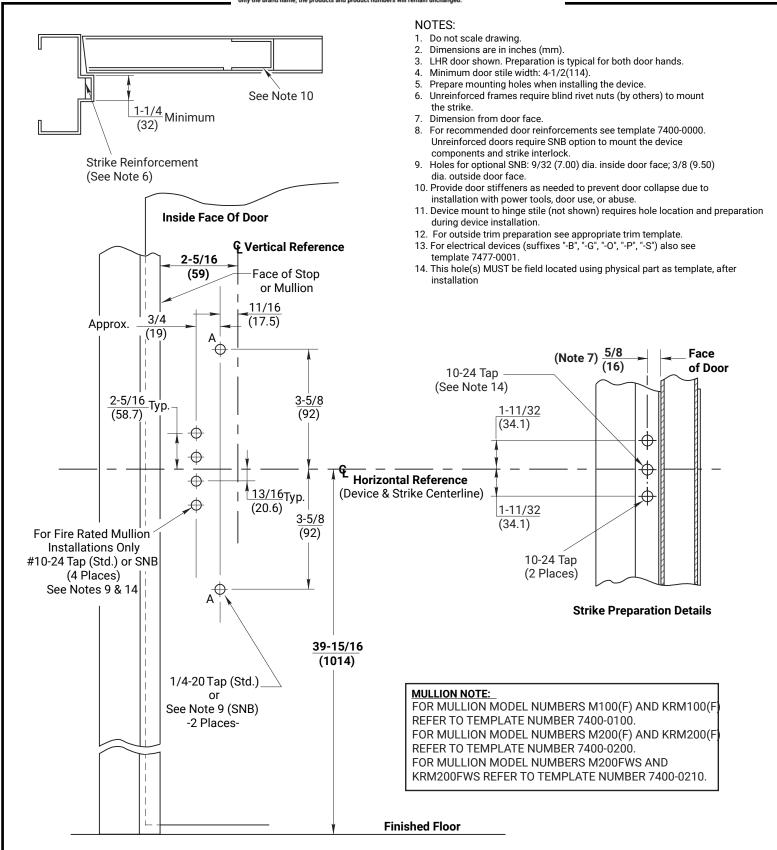

## RESPONSIBILITY

DOOR AND FRAME MANUFACTURERS ARE RESPONSIBLE FOR PROVIDING ADEQUATE CONSTRUCTION OR REINFORCEMENTS FOR PROPER INSTALLATION OF HARDWARE SHOWN. ALL ARCHITECTURAL BUILDERS HARDWARE MUST BE INSTALLED ON PROPERLY REINFORCED DOORS AND FRAMES, REGARDLESS OF TYPE, MATERIAL, OR METHOD OF CONSTRUCTION.

## 6100F & 7100F Rim Fire Exit Devices with 757F Strike

Application for Fire Labeled Metal Door and Frame or Mullion

1-855-557-5078 Ext. 2 www.accentra-assaabloy.com

ACCENTRA ASSA ABLOY

Experience a safer and more open world