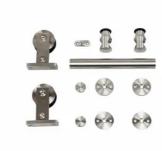

**Length** 72", 96"

Material 304 stainless steel track and hangers with nylon coated rollers

Maximum Door Weight 250 lbs

**Notes** Dimension from the top of the door to the top of the hardware = 4-1/6"

**Product Description** Top Mount Stick 2m, SS Round Rail

System Includes Stainless steel track with two end caps, Hangers with wall brackets, One door bottom

guide, Two track stops, Mounting and installation hardware