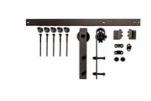

Product Description • Flat Rail Steel Black 3" Hook 72" Track Kit

• Includes Track

System Includes Black steel rail 72" Two carriers, Two stops, One floor guide, Rail mounting brackets and

fasteners