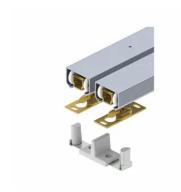

**Includes** • (2) Aluminum tracks

• (4) 4-wheel hangers

• (1) Floor channel door guide

• (2) Flush cup pulls

• Parts bag

**Length Options** 48", 60", 72", & 96"

**Maximum Door Thickness** Door thickness from 1–3/8" or 1–3/4"