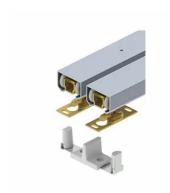

• Type D02411-250

**Includes** • (2) Aluminum tracks

• (4) 4-wheel hangers

• (1) Floor channel door guide

• (2) Flush cup pulls

• Parts bag

**Length Options** 48", 60", 72" & 96"

**Maximum Door Thickness** Door thickness from 1–3/8" or 1–3/4"