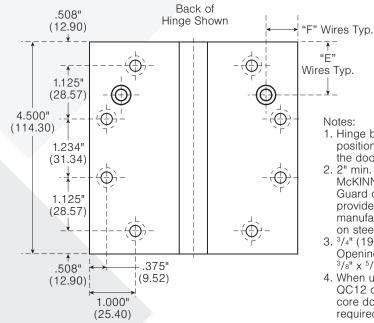

# McKinney T4A3786/T4A3386

4 1/2" Heavy Weight Full Mortise Template QC\* Hinge (2 to 12 Wires)

**McKinney** 

Experience a safer and more open world

DO NOT SCALE

DIMENSIONS: INCHES (MM)

- 1. Hinge be applied at second position from the bottom on the door.
- 2. 2" min. for wood frames. McKINNEY MG-16 Mortar Guard or an equivalent provided by frame manufacturer required on steel frames.
- 3. 3/4" (19.01) recommended. Opening in hinge reinforcing 3/8" x 5/8" min.
- 4. When using the QC10 or QC12 on a wood or solid core door a pocket is required for wires and connectors consult factory for details.

Bottom View (Hinge in Closed Position)

|  | CATALOG NUMBER      |               | GAUGE           | "D"              | "F"               | " <b>⊏</b> "     | "S"<br>(SWAGE LINE)                     |                                             |
|--|---------------------|---------------|-----------------|------------------|-------------------|------------------|-----------------------------------------|---------------------------------------------|
|  | STEEL **N<br>HINGES | **NON-FERROUS | OF<br>METAL     | OUTSIDE<br>DIA.  | WIRE<br>LOC.      | WIRE<br>LOC.     | HINGE WIDTH                             |                                             |
|  |                     | HINGES        |                 |                  |                   |                  | 4"<br>(101.6)                           | 4½"<br>(114.3)                              |
|  | T4A3786xQC          | T4A3386xQC    | .180"<br>(4.57) | .752"<br>(19.10) | 1.062"<br>(26.96) | .750"<br>(19.05) | 1 <sup>9</sup> / <sub>16</sub> " (39.7) | 1 <sup>13</sup> / <sub>16</sub> "<br>(46.0) |