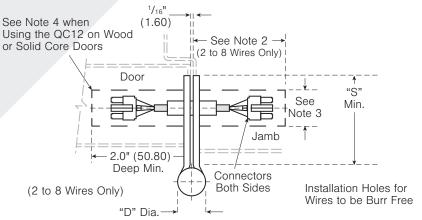

# McKinney T4A3786/T4A3386

4 1/2" Heavy Weight Full Mortise Template QC\* Hinge (2 to 12 Wires)

**McKinney** 

Experience a safer and more open world

DO NOT SCALE

DIMENSIONS: INCHES (MM)

- 1. Hinge be applied at second position from the bottom on the door.
- 2. 2" min. for wood frames. McKINNEY MG-16 Mortar Guard or an equivalent provided by frame manufacturer required on steel frames.
- 3. 3/4" (19.01) recommended. Opening in hinge reinforcing 3/8" x 5/8" min.
- 4. When using the QC10 or QC12 on a wood or solid core door a pocket is required for wires and connectors consult factory for details.

Bottom View (Hinge in Closed Position)

|  | CATALOG NUMBER      |               | GAUGE           | "D"              | "F"               | " <b>⊏</b> "     | "S"<br>(SWAGE LINE)                     |                                             |
|--|---------------------|---------------|-----------------|------------------|-------------------|------------------|-----------------------------------------|---------------------------------------------|
|  | STEEL **N<br>HINGES | **NON-FERROUS | OF<br>METAL     | OUTSIDE<br>DIA.  | WIRE<br>LOC.      | WIRE<br>LOC.     | HINGE WIDTH                             |                                             |
|  |                     | HINGES        |                 |                  |                   |                  | 4"<br>(101.6)                           | 4½"<br>(114.3)                              |
|  | T4A3786xQC          | T4A3386xQC    | .180"<br>(4.57) | .752"<br>(19.10) | 1.062"<br>(26.96) | .750"<br>(19.05) | 1 <sup>9</sup> / <sub>16</sub> " (39.7) | 1 <sup>13</sup> / <sub>16</sub> "<br>(46.0) |