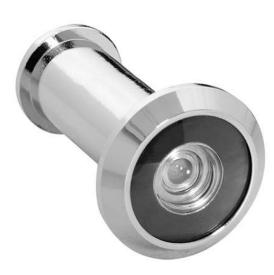

# **Rockwood 622** 190° Door Viewer

Experience a safer and more open world

### SPECIFICATIONS:

MATERIAL: Brass

#### FEATURES:

- For doors 1  $^3/_8"$  to 2  $^1/_8"$
- UL listed

OTHER: Installation - drill <sup>9</sup>/16" hole