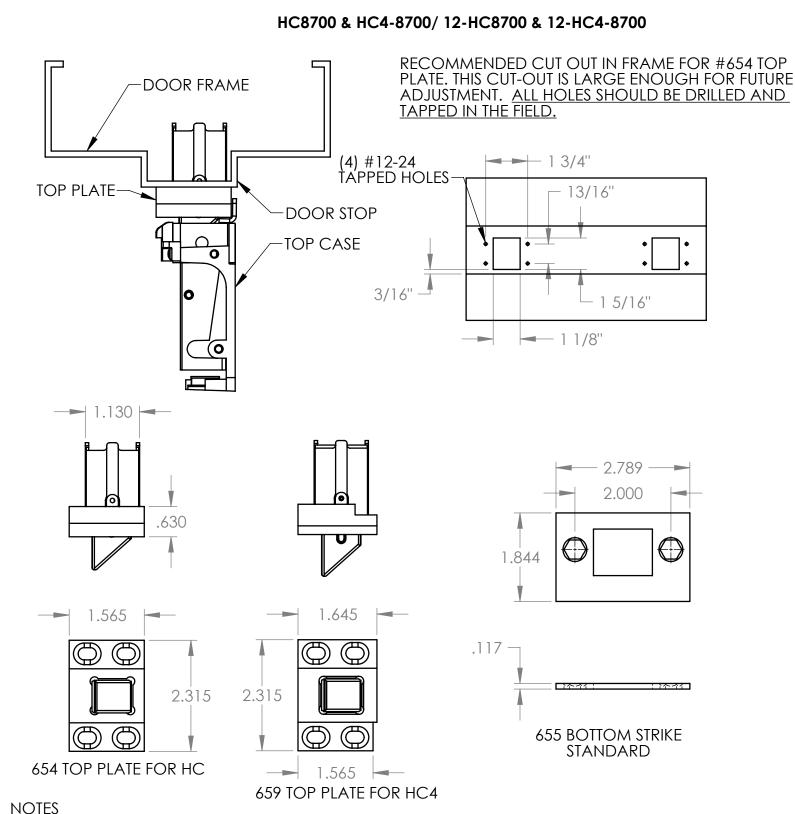

1. USE THIS DIMENSION WHEN DOOR STOPS AGAINST FRAME AS ILLUSTRATED ABOVE. IF DOOR SILENCERS (RUBBER BUMPERS) ARE USED ON THE STOP, DECREASE THIS DIMENSION ACCORDINGLY. FOR GLASS BEADED DOORS USE 1/8" OR 1/4" SHIMS UNDER THE TOP CASE AND INCREASE THIS DIMENSION ACCORDINGLY (GLASS BEAD SHIM KIT AVAILABLE ON ORDER)

2. TOLERANCE ON FRACTIONAL DIMENSIONS ± 1/64".
3. ALL HOLES SHOULD BE DRILLED AND TAPPED IN THE FIELD

## SARGENT

Sargent Manufacturing Company 100 Sargent Drive New Haven, CT 06511

ASSA ABLOY

TEMPLATE FOR TOP AND BOTTOM STRIKES (HC8700, 12-HC8700, HC4-8700, 12-HC4-8700, FM8700, 12-FM8700 EXIT DEVICES)

RELEASE DATE

APRIL 6, 2017

TEMPLATE NO. 4296G