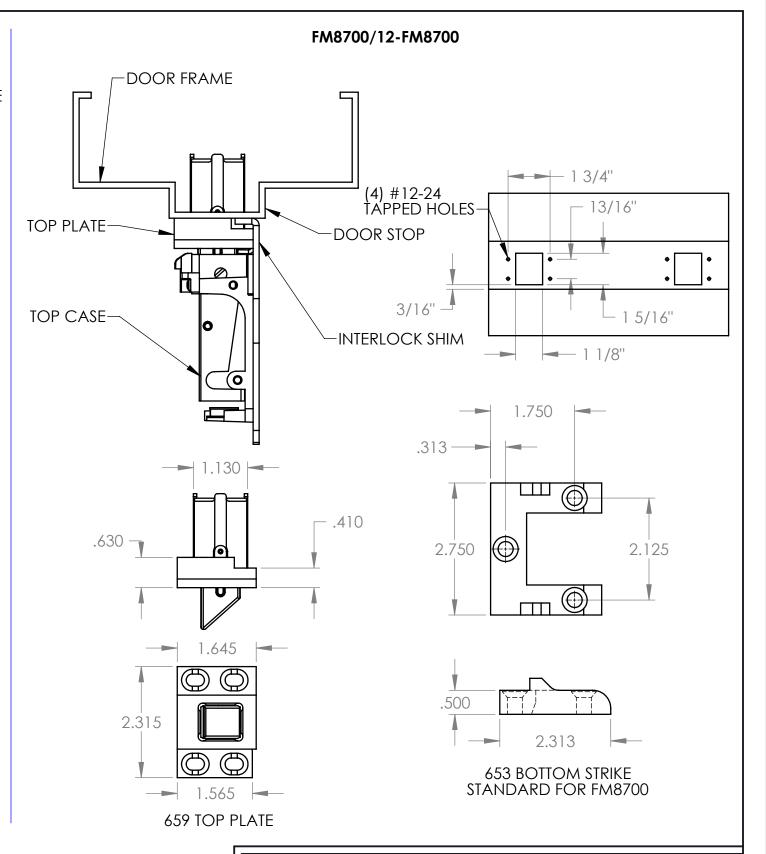

1. USE THIS DIMENSION WHEN DOOR STOPS AGAINST FRAME AS ILLUSTRATED ABOVE. IF DOOR SILENCERS (RUBBER BUMPERS) ARE USED ON THE STOP, DECREASE THIS DIMENSION ACCORDINGLY. FOR GLASS BEADED DOORS USE 1/8" OR 1/4" SHIMS UNDER THE TOP CASE AND INCREASE THIS DIMENSION ACCORDINGLY (GLASS BEAD SHIM KIT AVAILABLE ON ORDER)

2. TOLERANCE ON FRACTIONAL DIMENSIONS ± 1/64".
3. ALL HOLES SHOULD BE DRILLED AND TAPPED IN THE FIELD

## SARGENT

Sargent Manufacturing Company 100 Sargent Drive New Haven, CT 06511

ASSA ABLOY

TEMPLATE FOR TOP AND BOTTOM STRIKES (HC8700, 12-HC8700, HC4-8700, 12-HC4-8700, FM8700, 12-FM8700 EXIT DEVICES)

RELEASE DATE

APRIL 6, 2017

TEMPLATE NO. 4296G