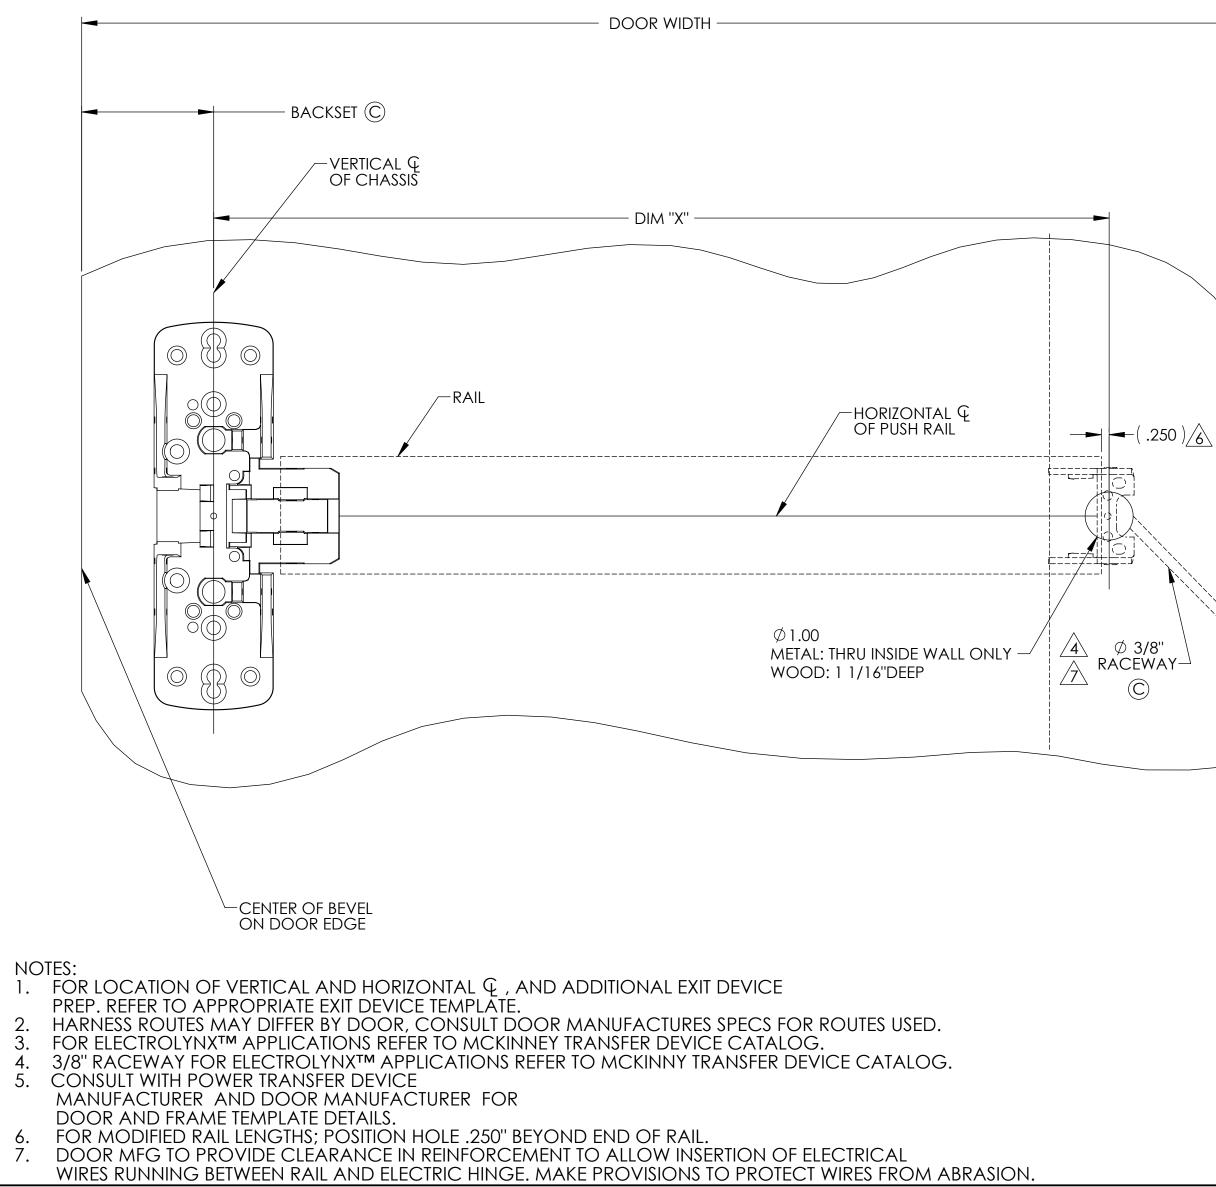

 $\bigcirc$ 

 $\bigcirc$ 

 $\bigcirc$ 

 $\bigcirc$ 

 $\bigcirc$ 

| ELECTRIFIED EXIT DEVICE RAIL<br>PREP LOCATION |                                      |  |  |
|-----------------------------------------------|--------------------------------------|--|--|
| DIMENSION "X" CROSS-<br>REFERENCE CHART       |                                      |  |  |
| DOOR<br>WIDTH                                 | DIM "X" FOR<br>WIDE STYLE<br>CHASSIS |  |  |
| 48''                                          | 42.655"                              |  |  |
| 47"                                           | 41.655"                              |  |  |
| 46"                                           | 40.655"                              |  |  |
| 45''                                          | 39.655"                              |  |  |
| 44''                                          | 38.655"                              |  |  |
| 43"                                           | 37.655"                              |  |  |
| 42"                                           | 36.655"                              |  |  |
| 41"                                           | 35.655"                              |  |  |
| 40''                                          | 34.655"                              |  |  |
| 39"                                           | 33.655"                              |  |  |
| 38"                                           | 32.655"                              |  |  |
| 37"                                           | 31.655"                              |  |  |
| 36"                                           | 30.655"                              |  |  |
| 35"                                           | 29.655"                              |  |  |
| 34"                                           | 28.655"                              |  |  |
| 33"                                           | 27.655"                              |  |  |
| 32"                                           | 26.655"                              |  |  |
| 31"                                           | 25.655"                              |  |  |
| 30''                                          | 24.655"                              |  |  |
| 29"                                           | 23.655"                              |  |  |
| 28''                                          | 22.655"                              |  |  |
| 27"                                           | 21.655"                              |  |  |
| 26"                                           | 20.655"                              |  |  |
| 25"                                           | 19.655"                              |  |  |
| 24''                                          | 18.655"                              |  |  |