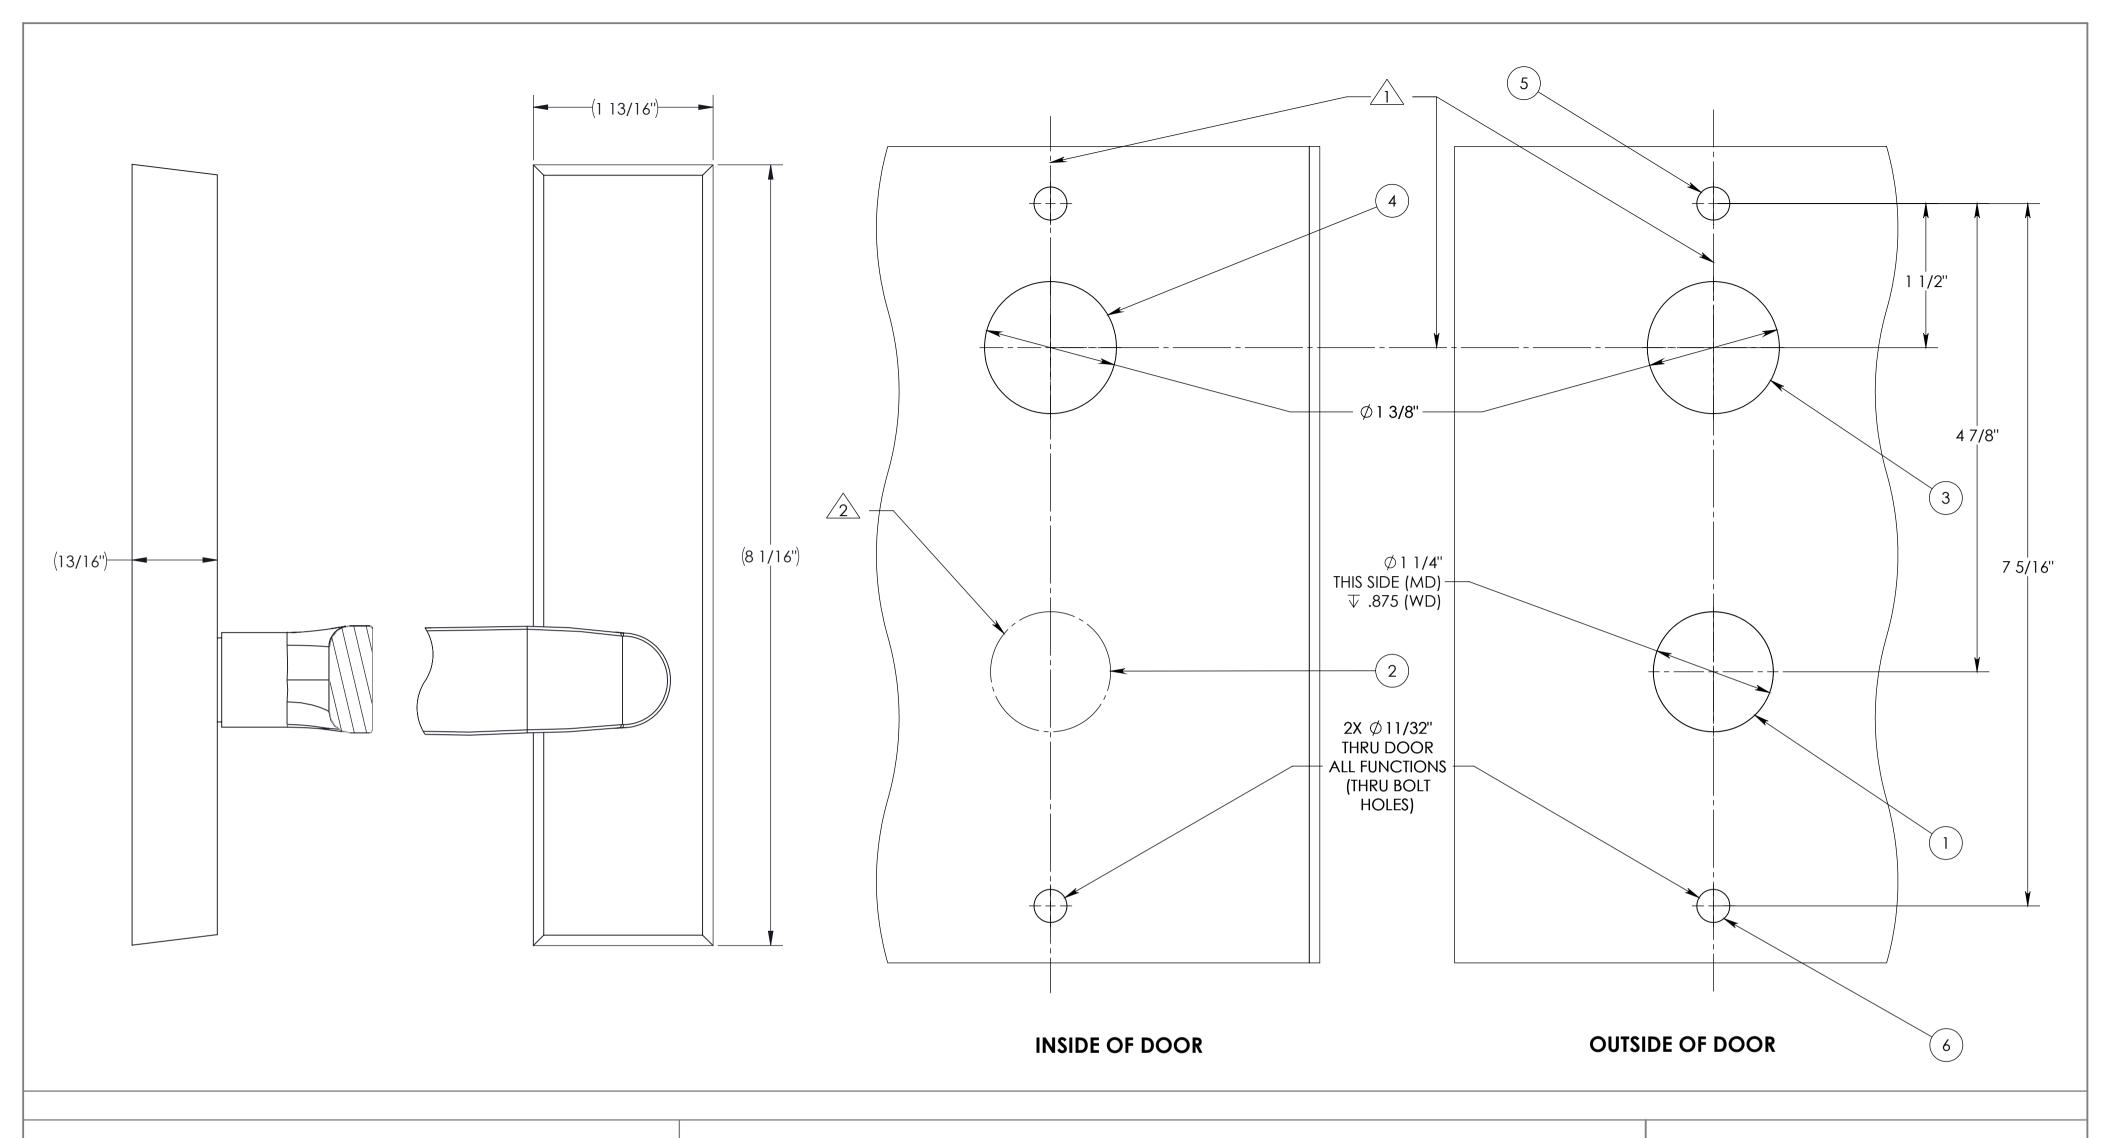

## **NOTES:**

- 2. FOR ALL CUTOUTS ON INSIDE OF DOOR, REFER TO EXIT DEVICE TEMPLATE.
- 3. FOR 700-8, REFERENCE TEMPLATE 4414.
- 4. FOR ET TRIM WITH NB8700, REFERENCE TEMPLATE 4414.
- 5. FOR ET TRIM WITH 8500, REFERENCE TEMPLATE 4645.
- 6. TEMPLATE NOT TO BE USED WITH 8400 OR 8600. REFERENCE TEMPLATE 4448.

\* FOR 9800 & 12-9800 CROSSBAR EXIT DEVICES

APPLICABLE EXIT DEVICES: 8300s, 8700s, 8816, 8900s 8800s (W/BELL HOUSING) 9800s, 9900s

| TOP OF DOOR VERTICAL G REVEL  L.H. INSIDE R.H.  OUTSIDE  L.H.R.B. OUTSIDE R.H.R.B.                                                                                                                                                                                                                                                                                                                                                                                                                                                                                                                                                                                                                                                                                                                                                                                                                                                                                                                                                                                                                                                                                                                                                                                                                                                                                                                                                                                                                                                                                                                                                                                                                                                                                                                                                                                                                                                                                                                                                                                                                                             | BACKSET DEFINITION | DOOR HANDING             |  |  |  |
|--------------------------------------------------------------------------------------------------------------------------------------------------------------------------------------------------------------------------------------------------------------------------------------------------------------------------------------------------------------------------------------------------------------------------------------------------------------------------------------------------------------------------------------------------------------------------------------------------------------------------------------------------------------------------------------------------------------------------------------------------------------------------------------------------------------------------------------------------------------------------------------------------------------------------------------------------------------------------------------------------------------------------------------------------------------------------------------------------------------------------------------------------------------------------------------------------------------------------------------------------------------------------------------------------------------------------------------------------------------------------------------------------------------------------------------------------------------------------------------------------------------------------------------------------------------------------------------------------------------------------------------------------------------------------------------------------------------------------------------------------------------------------------------------------------------------------------------------------------------------------------------------------------------------------------------------------------------------------------------------------------------------------------------------------------------------------------------------------------------------------------|--------------------|--------------------------|--|--|--|
| TOP OF DOOR G OF                                                                                                                                                                                                                                                                                                                                                                                                                                                                                                                                                                                                                                                                                                                                                                                                                                                                                                                                                                                                                                                                                                                                                                                                                                                                                                                                                                                                                                                                                                                                                                                                                                                                                                                                                                                                                                                                                                                                                                                                                                                                                                               | BACKSET -          | L.H. INSIDE R.H.         |  |  |  |
| TOP OF DOOR—\ G OF                                                                                                                                                                                                                                                                                                                                                                                                                                                                                                                                                                                                                                                                                                                                                                                                                                                                                                                                                                                                                                                                                                                                                                                                                                                                                                                                                                                                                                                                                                                                                                                                                                                                                                                                                                                                                                                                                                                                                                                                                                                                                                             |                    | OUTSIDE                  |  |  |  |
| \ \( \( \) \ \ \ \ \ \ \ \ \ \ \ \ \ \ \                                                                                                                                                                                                                                                                                                                                                                                                                                                                                                                                                                                                                                                                                                                                                                                                                                                                                                                                                                                                                                                                                                                                                                                                                                                                                                                                                                                                                                                                                                                                                                                                                                                                                                                                                                                                                                                                                                                                                                                                                                                                                       | TOP OF DOOR        | INSIDE                   |  |  |  |
| OUISIDE CONTRACTOR OF THE CONT | VERTICAL Q BEVEL   | L.H.R.B. OUTSIDE R.H.R.B |  |  |  |